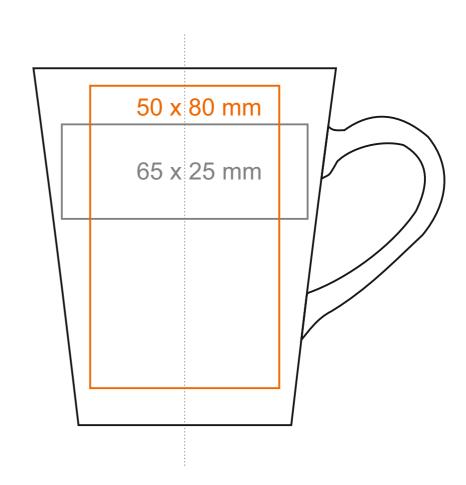

## M\_026 **Opty**

250 ml / h: 95 mm / Ø 82 mm







Imprint on the handle Imprint on the inside Imprint on the bottom outside

- 50 x 20 mm
- Ø 30 mm
- Ø 35 mm

\*In the case of projects for transfer print running outside of the standard print area, please contact our sales department.

How to prepare print material

## meaning





## M\_026 **Opty**

200 ml / h: 67 mm / Ø 82 mm



Imprint on the inside
Imprint on the bottom inside
Imprint on the bottom outside

- 40 x 15 mm

- Ø 30 mm

- Ø 35 **mm** 

\*In the case of projects for transfer print running outside of the standard print area, please contact our sales department.

How to prepare print material

meaning