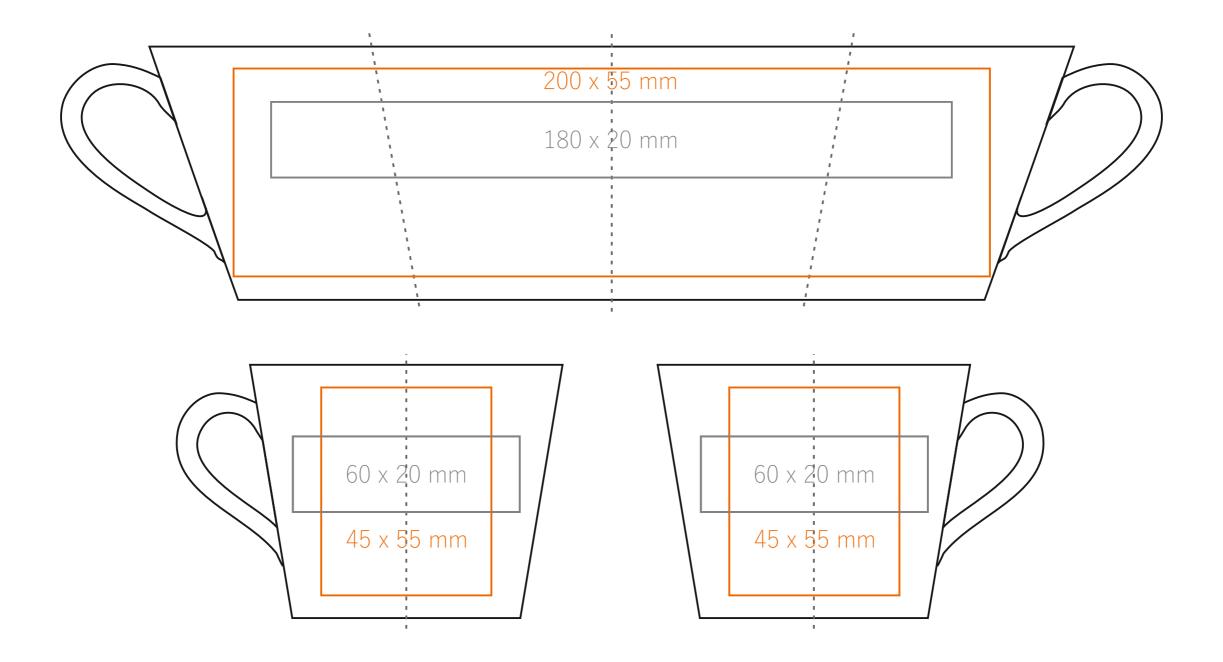

## M\_026 **Opty**

250 ml / h: 95 mm / Ø 82 mm







Imprint on the handle Imprint on the inside Imprint on the bottom outside

- 50 x 20 mm
- Ø 30 mm
- Ø 35 mm

\*In the case of projects for transfer print running outside of the standard print area, please contact our sales department.

How to prepare print material

## meaning





## M\_026 **Opty**

200 ml / h: 67 mm / Ø 82 mm



Imprint on the inside
Imprint on the bottom inside
Imprint on the bottom outside

- 40 x 15 mm

- Ø 30 mm

- Ø 35 **mm** 

\*In the case of projects for transfer print running outside of the standard print area, please contact our sales department.

How to prepare print material

meaning