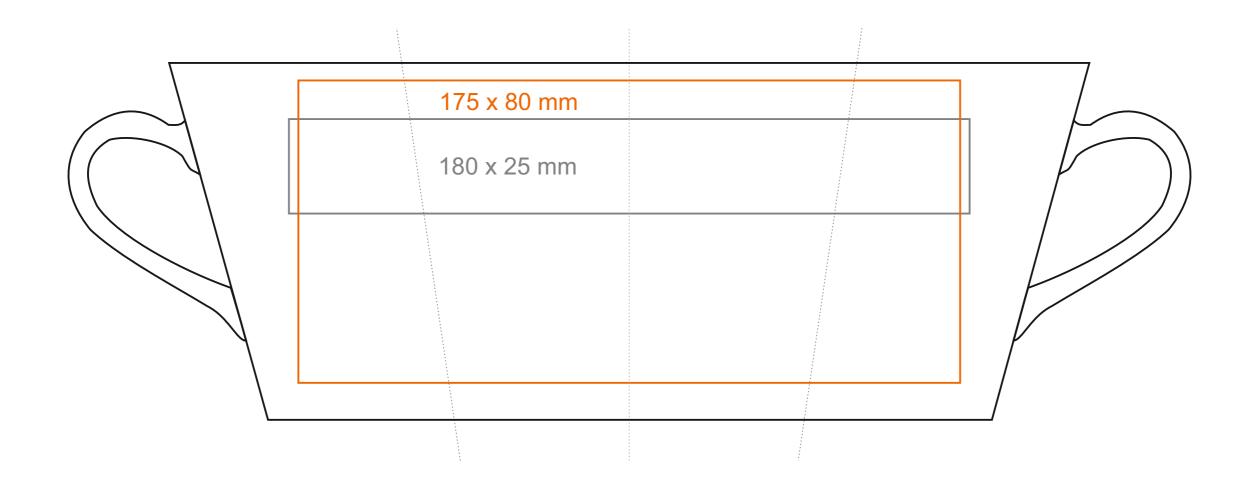

## M\_026 **Opty**

250 ml / h: 95 mm / Ø 82 mm







Imprint on the handle Imprint on the inside Imprint on the bottom outside

- 50 x 20 mm
- Ø 30 mm
- Ø 35 mm

\*In the case of projects for transfer print running outside of the standard print area, please contact our sales department.

How to prepare print material

## meaning





## M\_026 **Opty**

200 ml / h: 67 mm / Ø 82 mm



Imprint on the inside
Imprint on the bottom inside
Imprint on the bottom outside

- 40 x 15 mm

- Ø 30 mm

- Ø 35 **mm** 

\*In the case of projects for transfer print running outside of the standard print area, please contact our sales department.

How to prepare print material

meaning