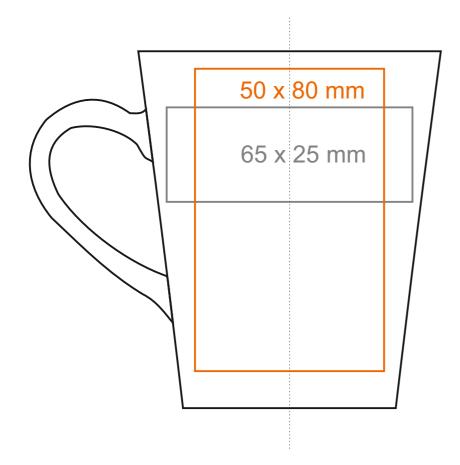

## M\_026 **Opty**

250 ml / h: 95 mm / Ø 82 mm







Imprint on the handle Imprint on the inside Imprint on the bottom outside

- 50 x 20 mm
- Ø 30 mm
- Ø 35 mm

\*In the case of projects for transfer print running outside of the standard print area, please contact our sales department.

How to prepare print material

## meaning





## M\_026 **Opty**

200 ml / h: 67 mm / Ø 82 mm



Imprint on the inside
Imprint on the bottom inside
Imprint on the bottom outside

- 40 x 15 mm

- Ø 30 mm

- Ø 35 **mm** 

\*In the case of projects for transfer print running outside of the standard print area, please contact our sales department.

How to prepare print material

meaning